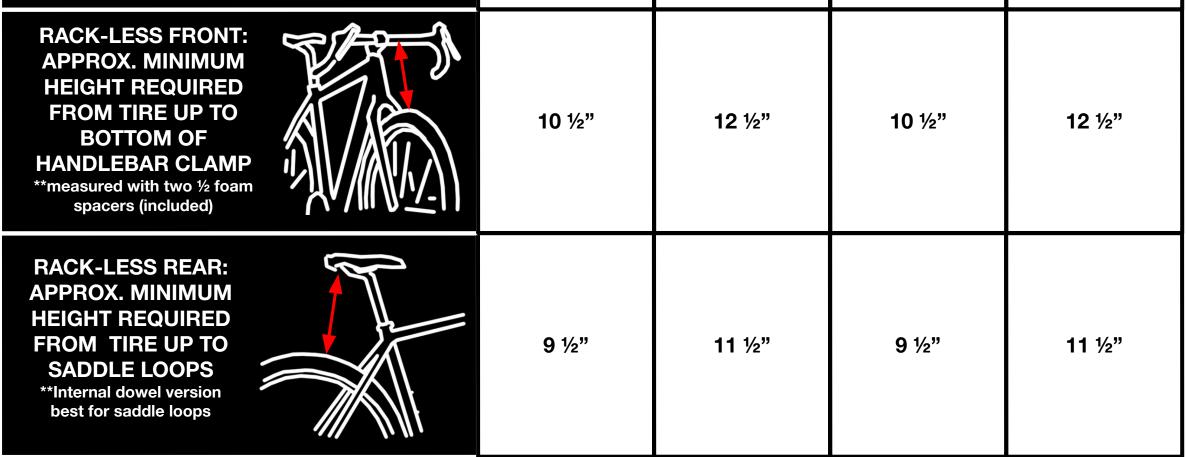

## SIZING GUIDE FOR GOLDBACK

|                                                                                                                     | GOLDBACK 11W             | GOLDBACK 11W<br>TALL    | GOLDBACK<br>12.5W          | GOLDBACK<br>12.5W TALL     |
|---------------------------------------------------------------------------------------------------------------------|--------------------------|-------------------------|----------------------------|----------------------------|
| MAIN<br>COMPARTMENT<br>WIDTH, DEPTH &<br>HEIGHT                                                                     | 11" W<br>8" D<br>10 ½" H | 11" W<br>8"D<br>12 ½" H | 12.5" W<br>8" D<br>10 ½" H | 12.5" W<br>8" D<br>12 ½" H |
| OVERALL WIDTH<br>(with side pockets<br>empty - full)                                                                | 14 - 16"                 | 14 - 16"                | 16 - 18 <b>"</b>           | 16 - 18"                   |
| <b>VOLUME</b><br>MAIN COMPARTMENT + SIDE POCKETS<br>(add +5-10L for longflap lid)                                   | 22L                      | 27L                     | 27L                        | 32L                        |
| APPROX. WEIGHT<br>(built from Ecopak 400-600 denier)                                                                | 24oz/670g                | 29oz/820g               | 26oz/740g                  | 31oz/880g                  |
| RACK SUPPORT:<br>APPROX. HEIGHT<br>REQUIRED FROM<br>RACK PLATFORM UP<br>TO BARS/SADDLE<br>(where you strap the bag) | 6" - 8"                  | 8" - 10"                | 6" - 8"                    | 8" - 10"                   |